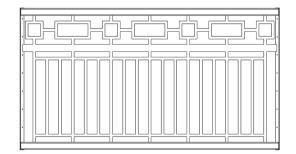

## Meramec (DSA) Series

For spaces in need of straightforward shelter, the Meramec is the perfect solution. A classic gable roof design allows the Meramec to be installed in any outdoor environment to provide protection from the elements without detracting from the natural beauty of the space.

Sizes: Ranging from 20-41' wide and 20-54' long. Roof Pitch: Standard 3/12. **Structure:** Four sided pre-fabricated, powder coated steel frame. Frame: Tubular Steel.

### **Standard Roof System:**

24" Aluminum "W" Panel with Extruded Aluminum Gutters. **Optional Roof System:** 

3" thick Insulated Aluminum Faced Panel with Edge Trim. Tongue & Groove Wood with Shingles. Add-On Accessories: Steel railing