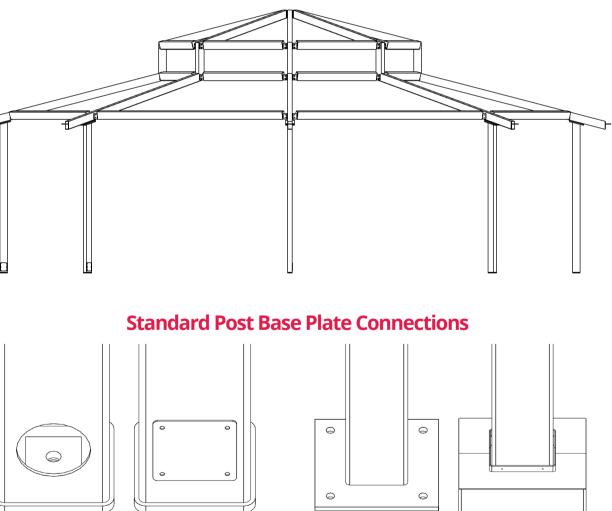

## Frame & Post Style

Americana Shelters feature American-made steel tubular frames, pre-drilled for easy bolttogether assembly, and detailed instructions that reduce installation costs. Fasteners are zinc-plated, galvanized, or stainless steel to prevent rust and stains.

Internal Anchor Bolt with Cover Plate

External Anchor Bolts with Optional Cover