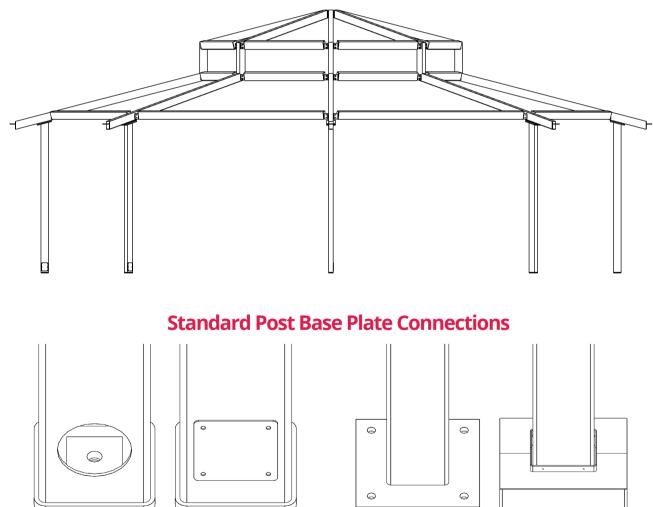

## Frame & Post Style

Americana Shelters feature American-made steel tubular frames, pre-drilled for easy bolttogether assembly, and detailed instructions that reduce installation costs. Fasteners are zinc-plated, galvanized, or stainless steel to prevent rust and stains.

Internal Anchor Bolt with Cover Plate

External Anchor Bolts with Optional Cover