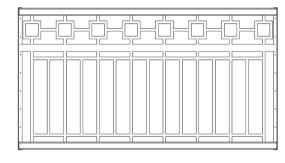

## Frame & Post Style

Americana Shelters feature American-made steel tubular frames, pre-drilled for easy bolttogether assembly, and detailed instructions that reduce installation costs. Fasteners are zinc-plated, galvanized, or stainless steel to prevent rust and stains.

Internal Anchor Bolt with Cover Plate

External Anchor Bolts with Optional Cover