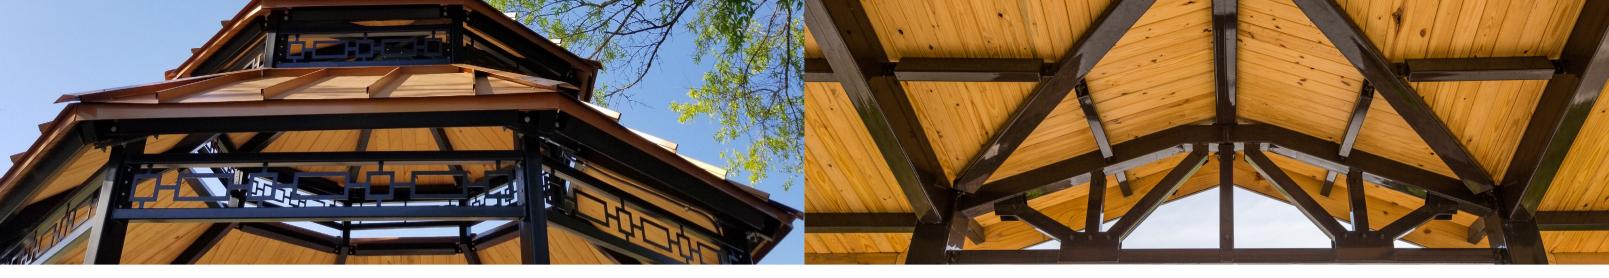

## Meramec (DSA) Series

For spaces in need of straightforward shelter, the Meramec is the perfect solution. A classic gable roof design allows the Meramec to be installed in any outdoor environment to provide protection from the elements without detracting from the natural beauty of the space.

Sizes: Ranging from 20-41' wide and 20-54' long. Roof Pitch: Standard 3/12. **Structure:** Four sided pre-fabricated, powder coated steel frame. Frame: Tubular Steel.

## Frame & Post Style

Americana Shelters feature American-made steel tubular frames, pre-drilled for easy bolttogether assembly, and detailed instructions that reduce installation costs. Fasteners are zinc-plated, galvanized, or stainless steel to prevent rust and stains.