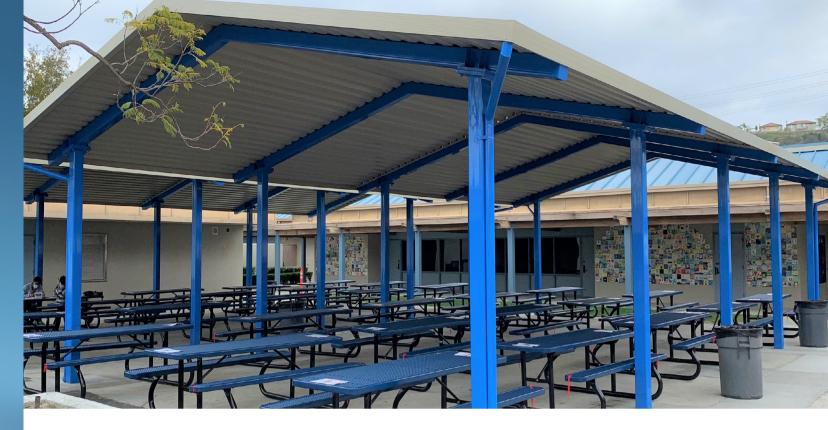

## Meramec (DSA) Series

For spaces in need of straightforward shelter, the Meramec is the perfect solution. A classic gable roof design allows the Meramec to be installed in any outdoor environment to provide protection from the elements without detracting from the natural beauty of the space.

Sizes: Ranging from 20-41' wide and 20-54' long. Roof Pitch: Standard 3/12. **Structure:** Four sided pre-fabricated, powder coated steel frame. Frame: Tubular Steel.