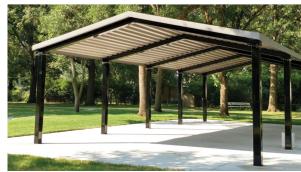

## Meramec (DSA) Series

For spaces in need of straightforward shelter, the Meramec is the perfect solution. A classic gable roof design allows the Meramec to be installed in any outdoor environment to provide protection from the elements without detracting from the natural beauty of the space.

Sizes: Ranging from 20-41' wide and 20-54' long. Roof Pitch: Standard 3/12. **Structure:** Four sided pre-fabricated, powder coated steel frame. Frame: Tubular Steel.