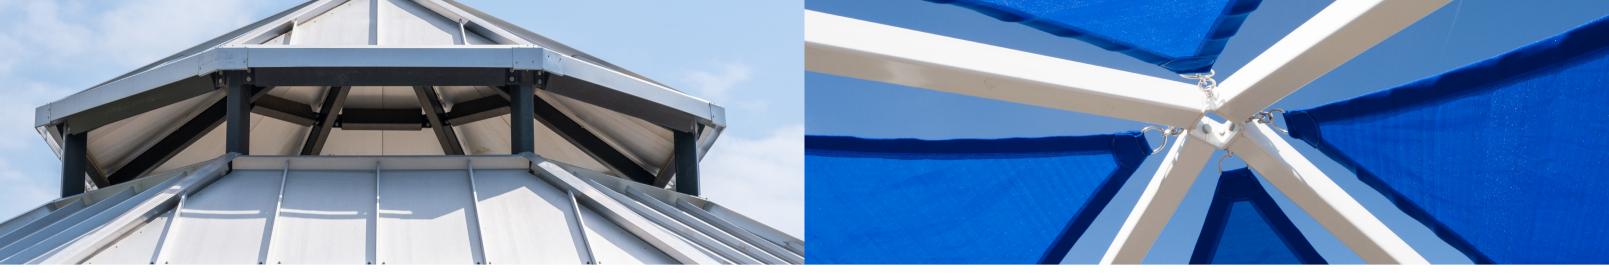

Sizes: Ranging from 20-41' wide and 20-54' long. Roof Pitch: Standard 3/12. **Structure:** Four sided pre-fabricated, powder coated steel frame. Frame: Tubular Steel.

### **Standard Roof System:**

24" Aluminum "W" Panel with Extruded Aluminum Gutters. **Optional Roof System:** 

3" thick Insulated Aluminum Faced Panel with Edge Trim. Tongue & Groove Wood with Shingles. Add-On Accessories: Steel railing