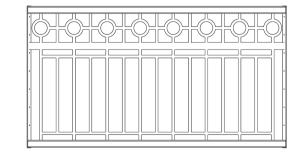

## **Railing Options**

Railings are a great way to add a unique touch to your structure and can be incorporated into most designs. There are several standard designs available, inspired by common architectural styles, and customized designs are available to suit your project's needs. Top Railings are 12" tall, Bottom Railings are 42" tall, made from 3/16" thick steel.

Rectangle

Circle