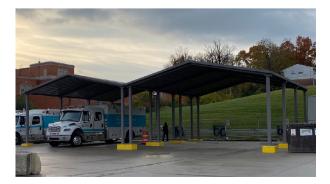

## Meramec (DSA) Series

For spaces in need of straightforward shelter, the Meramec is the perfect solution. A classic gable roof design allows the Meramec to be installed in any outdoor environment to provide protection from the elements without detracting from the natural beauty of the space.

Sizes: Ranging from 20-41' wide and 20-54' long. Roof Pitch: Standard 3/12. **Structure:** Four sided pre-fabricated, powder coated steel frame. Frame: Tubular Steel.