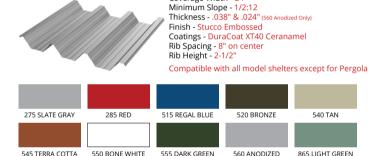

### **Roof Panel Colors & Options**

We take great pride in producing a majority of our roof panel options in-house, which gives us complete control over the quality and production schedule. By doing so, we are able to provide our customers with top-notch products while also passing on cost savings

Coverage Width - 24"

24" Aluminum Structural "W" Panel