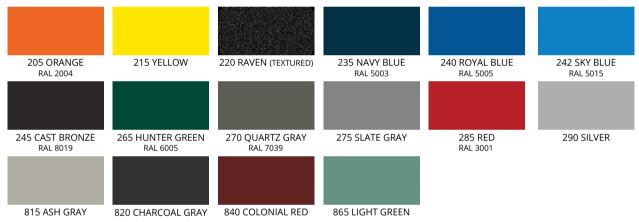

trength.

Gutters are included for water erosion management.



24" Aluminum Structural "W" Panel

#### 3" Thick Insulated Aluminum Panel White stucco finish with foam core

### Features:

Insulated panels for noise and temperature control.

Flush fit for a cleaner, sleeker appearance.



#### **Tongue and Groove Wood**

) Southern Yellow Pine 2) Western Cedar

Utilized as sub roofing for shelters using the 18" standing seem panels or shingles.

### Frame & Fabric Color Options

Our Americana Industrial Coatings division enables us to powdercoat all of our products inhouse, setting us apart from our competitors. This grants us complete authority over pricing, quality, and production times, allowing us to transfer these benefits to our customers.

### **Super Durable Frame Color Options**



### **Super Durable & Anti Graffiti Frame Color Options**





PO Box 1290, Salem IL 62881 1-800-851-0865, Fax: 1-618-548-2890 Sales@Americana.com www.Americana.com