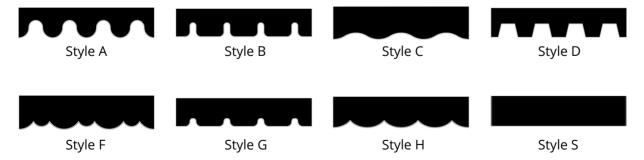

and Crank Gear Driven or Motorized.

Mounting Options: Wall Brackets, Rafter Brackets, or Roof Mounting Brackets.

Fabric Type: Sunbrella.
Frame Material: Aluminum.

Frame Colors: White, Sand, Bronze, & Beige.

Add-On Accessories: LED Arms, Vibration Sensor, Wind Pole, XXL "Crossover" Arms, and Speaker Holder.





# **Frame & Fabric Colors**

We take great pride in offering a wide selection of Sunbrella fabric color options for our retractable awnings, allowing customers to customize their shade solutions to match their style. By providing these premium fabrics, we ensure long-lasting durability, vibrant colors, and superior UV protection while maintaining the highest quality standards.

## **Frame Colors**



## **Fabric Colors**

**Sunbrella Fabric Choices** 

# **Valance Cut Styles**



# **Sales & Installation Support**

Design and engineering support and documentation to satisfy local requirements: Heavy Snow, Seismic, High Winds, Hail, Custom Designs & Sizes.

Average standard lead times are 6-8 weeks from receipt of approved order. Lead times may vary on design criteria.

Installation and sales support available M-F (8am-5pm) central standard time.

Since Americana is a custom manufacturer, non-standard items are routinely fabricated with no delays. Minimal extra charges may be incurred for engineering.

# **Warranty Terms**

#### **Lifetime Limited Warranty**

Lifetime Limited Warranty on aluminum against material failure and corrosion.

## **25 Year Limited Warranty**

25 Year Limited Warranty on steel against material failure and defects.

#### **10 Year Limited