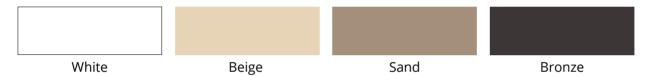

# **Frame & Fabric Colors**

We take great pride in offering a wide selection of Sunbrella fabric color options for our retractable awnings, allowing customers to customize their shade solutions to match their style. By providing these premium fabrics, we ensure long-lasting durability, vibrant colors, and superior UV protection while maintaining the highest quality standards.

## **Frame Colors**

Fabric Type: Sunbrella.
Frame Material: Aluminum.

Frame Colors: White, Sand, Bronze, & Beige.

Add-On Accessories: LED Arms, Vibration Sensor, Wind Pole, XXL "Crossover" Arms, and Speaker Holder.