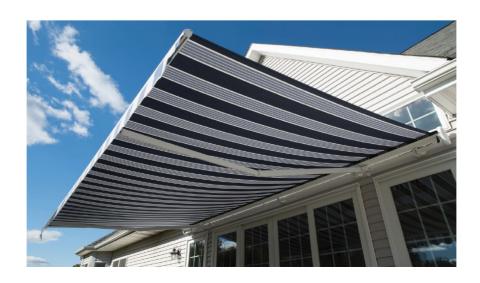

# **Retractable Awning Series**

Our Retractable Awnings offer a perfect blend of shade and flexibility for residential and commercial spaces. Designed for effortless operation, it extends smoothly to provide sun protection and retracts neatly when not in use. Built with durable materials and a sleek profile, it enhances outdoor comfort while maintaining a stylish aesthetic.

Width: Standard 8' - 40' (custom sizes are available, over 20' requires a splice).

Projection: 6, 8, 10, & 12' projection.

**Operation:** Hand Crank Gear Driven or Motorized.

Mounting Options: Wall Brackets, Rafter Brackets, or Roof Mounting Brackets.

Fabric Type: Sunbrella.
Frame Material: Aluminum.

Frame Colors: White, Sand, Bronze, & Beige.

Add-On Accessories: LED Arms, Vibration Sensor, Wind Pole, XXL "Crossover" Arms, and Speaker Holder.