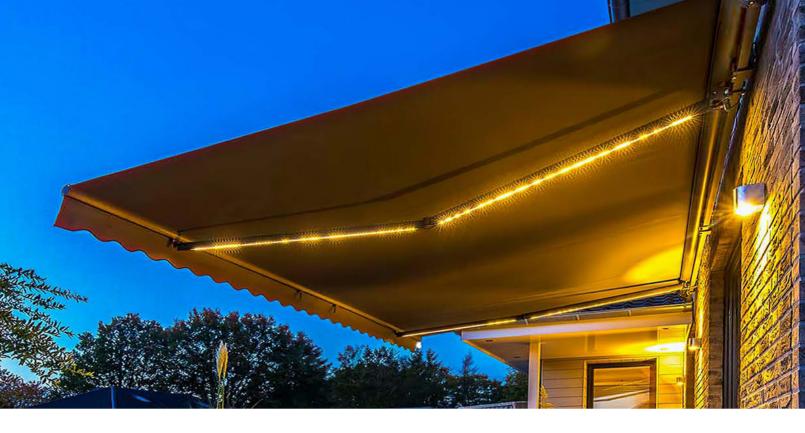

Fabric Type: Sunbrella.
Frame Material: Aluminum.

Frame Colors: White, Sand, Bronze, & Beige.

Add-On Accessories: LED Arms, Vibration Sensor, Wind Pole, XXL "Crossover" Arms, and Speaker Holder.