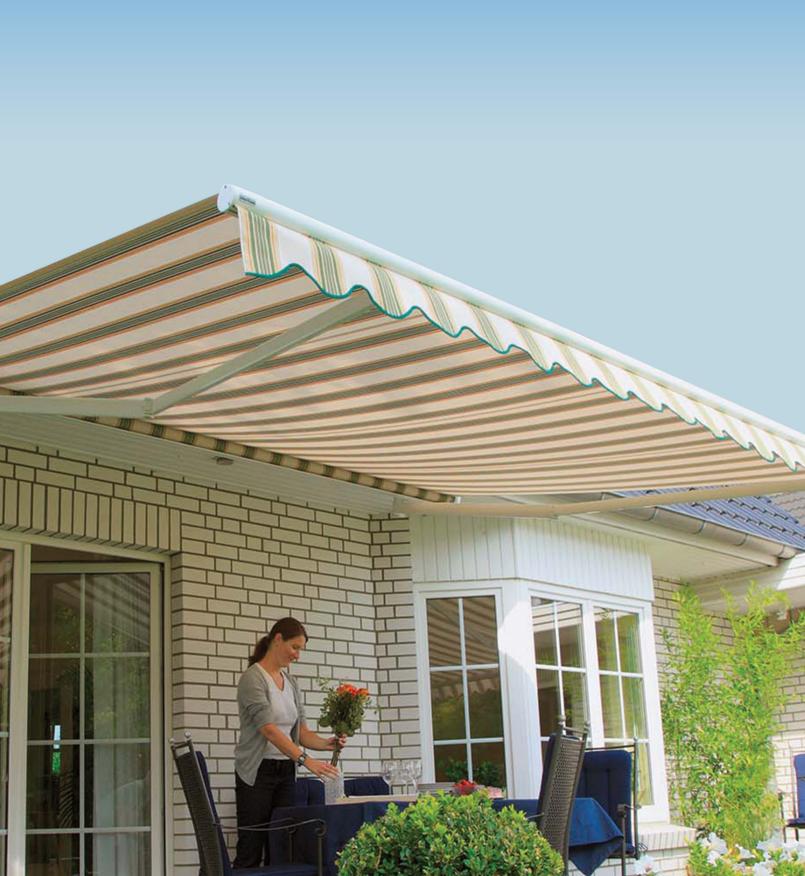

# **Retractable Awning Series**

Our Retractable Awnings offer a perfect blend of shade and flexibility for residential and commercial spaces. Designed for effortless operation, it extends smoothly to provide sun protection and retracts neatly when not in use. Built with durable materials and a sleek profile, it enhances outdoor comfort while maintaining a stylish aesthetic.

Width: Standard 8' - 40' (custom sizes are available, over 20' requires a splice).

Projection: 6, 8, 10, & 12' projection.

**Operation:** Hand Crank Gear Driven or Motorized.

Mounting Options: Wall Brackets, Rafter Brackets, or Roof Mounting Brackets.

Fabric Type: Sunbrella.
Frame Material: Aluminum.

Frame Colors: White, Sand, Bronze, & Beige.

Add-On Accessories: LED Arms, Vibration Sensor, Wind Pole, XXL "Crossover" Arms, and Speaker Holder.