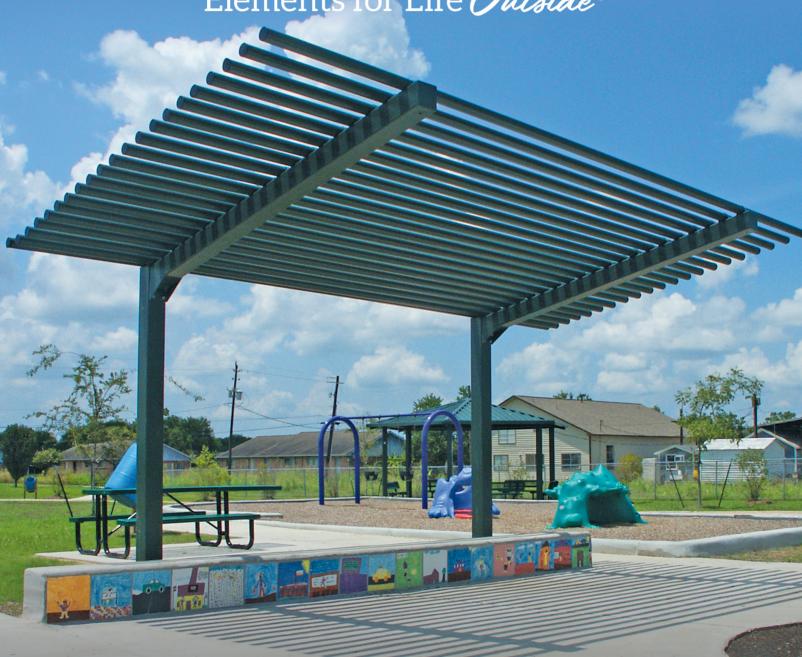

# **AMERICANA**

OUTDOORS

Elements for Life Outside®



www.AMERICANA.com





## **Pergola Series**

The Americana Outdoors® line of pergola products are the perfect addition to any outdoor environment. The timeless, elegant design complements any exterior space, adding the ideal amount of shade, while not obstructing your view of nature. Our pergolas are available in multiple sizes and colors to best serve your space.

**Sizes:** Custom designed to fit your application.

**Structure:** Pre-fabricated, powder coated Steel components.

Frame: Tubular Steel. **Header Options:**Curved, or Straight Steel

**Roof Options:** Steel Tubes.

Add-On Accessories: N/A







## Frame & Post Style

Americana Shelters feature American-made steel tubular frames, pre-drilled for easy bolt-together assembly, and detailed instructions that reduce installation