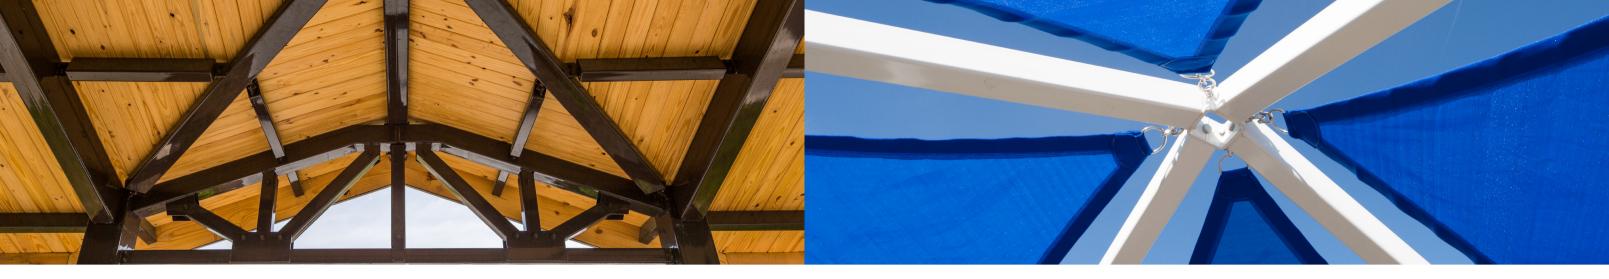

## Frame & Post Style

Americana Shelters feature American-made steel tubular frames, pre-drilled for easy bolt-together assembly, and detailed instructions that reduce installation costs. Fasteners are zinc-plated, galvanized, or stainless steel to prevent rust and stains.