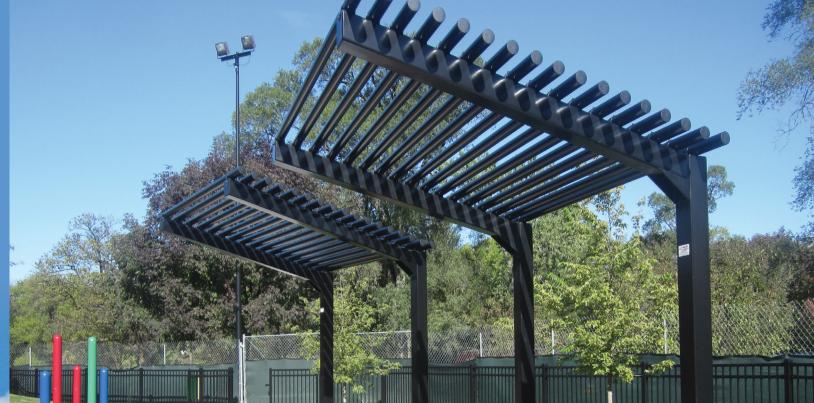

## **Pergola Series**

The Americana Outdoors® line of pergola products are the perfect addition to any outdoor environment. The timeless, elegant design complements any exterior space, adding the ideal amount of shade, while not obstructing your view of nature. Our pergolas are available in multiple sizes and colors to best serve your space.

**Sizes:** Custom designed to fit your application.

**Structure:** Pre-fabricated, powder coated Steel components.

Frame: Tubular Steel. **Header Options:**Curved, or Straight Steel

**Roof Options:** Steel Tubes.