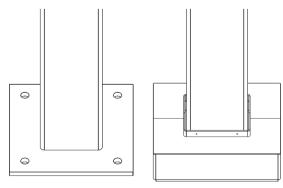

#### **Standard Post Base Plate Connections**

Internal Anchor Bolt with Cover Plate

External Anchor Bolts with Optional Cover