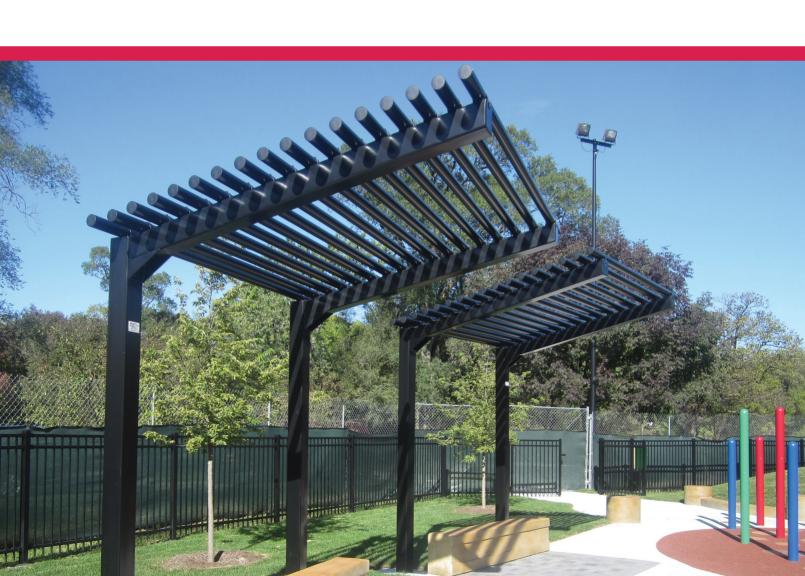

## **Pergola Series**

The Americana Outdoors® line of pergola products are the perfect addition to any outdoor environment. The timeless, elegant design complements any exterior space, adding the ideal amount of shade, while not obstructing your view of nature. Our pergolas are available in multiple sizes and colors to best serve your space.

**Sizes:** Custom designed to fit your application.

**Structure:** Pre-fabricated, powder coated Steel components.

Frame: Tubular Steel. **Header Options:**Curved, or Straight Steel

**Roof Options:** Steel Tubes.