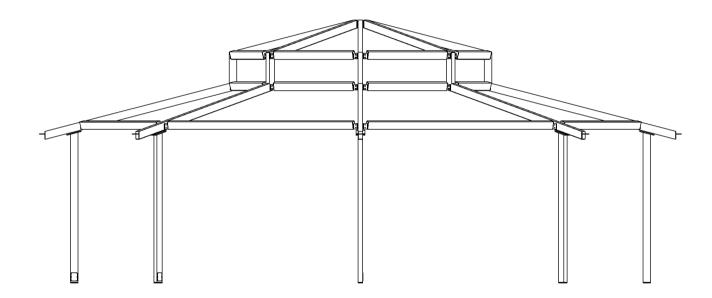

**Sizes:** Custom designed to fit your application.

**Structure:** Pre-fabricated, powder coated Steel components.

Frame: Tubular Steel. **Header Options:**Curved, or Straight Steel

**Roof Options:** Steel Tubes.

## Frame & Post Style

Americana Shelters feature American-made steel tubular frames, pre-drilled for easy bolt-together assembly, and detailed instructions that reduce installation costs. Fasteners are zinc-plated, galvanized, or stainless steel to prevent rust and stains.