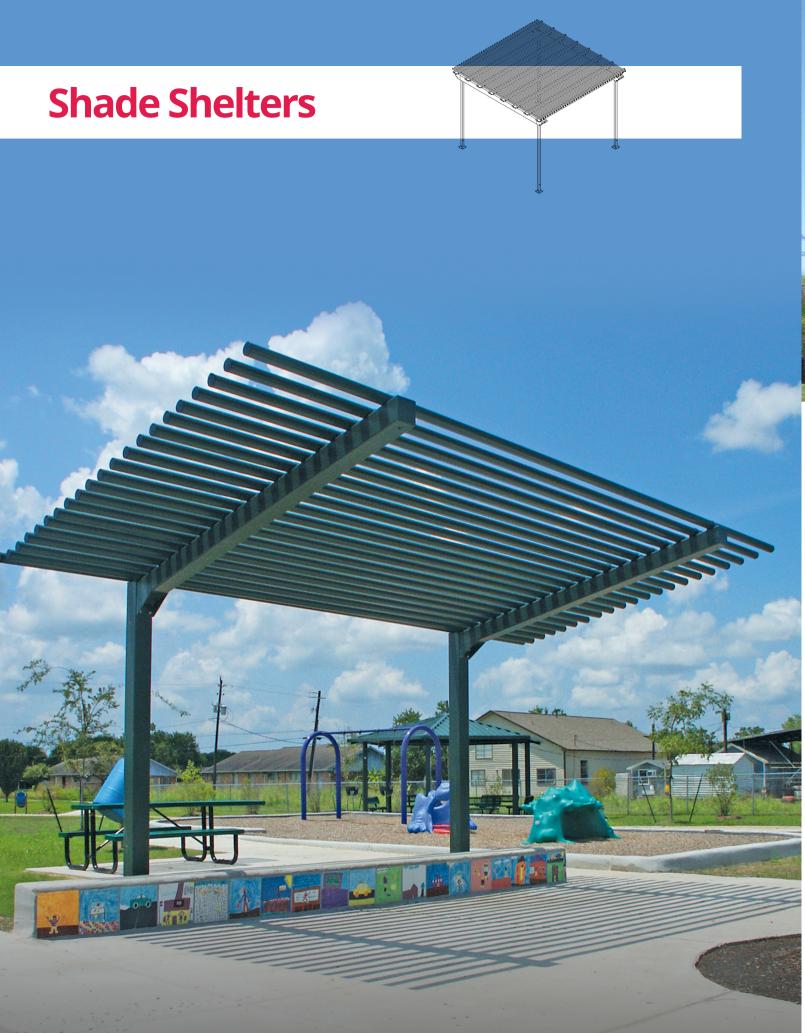

## **Pergola Series**

The Americana Outdoors® line of pergola products are the perfect addition to any outdoor environment. The timeless, elegant design complements any exterior space, adding the ideal amount of shade, while not obstructing your view of nature. Our pergolas are available in multiple sizes and colors to best serve your space.

**Sizes:** Custom designed to fit your application.

**Structure:** Pre-fabricated, powder coated Steel components.

Frame: Tubular Steel. **Header Options:**Curved, or Straight Steel

**Roof Options:** Steel Tubes.