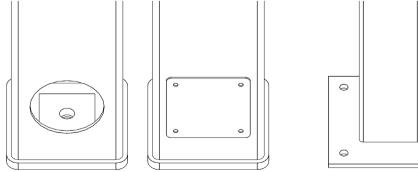

#### **Standard Post Base Plate Connections**

Internal Anchor Bolt with Cover Plate

External Anchor Bolts with Optional Cover