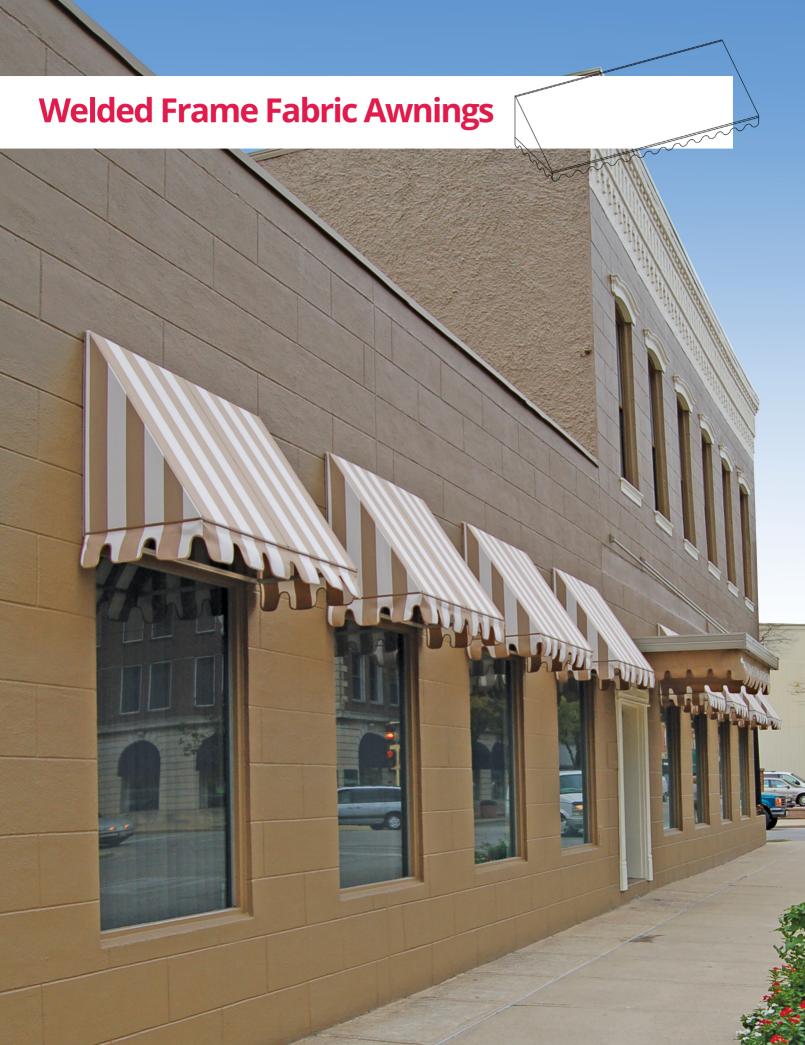

# **Welded Frame Fabric Awning Series**

Our Welded Frame Fabric Awnings are created with simplicity in mind. The aluminum frame supports premium fabic panels and is attached to your structure with easy to manage mounting brackets. Ideal for patios, exits, storefronts, and more, our Welded Frame Fabric Awnings enhance any space with their clean lines and modern aesthetic.

Sizes: Fully Customizable.

**Structure:** Pre-fabricated, 1" Aluminum Square Tubing.

Fabric Attachment: Standard staped fabric system, with premium vinyl inserts. Optional Lace-On system.

Fabric Choices: Patio 500, Sunbrella, Cooley Brite, & Exotic Plus.