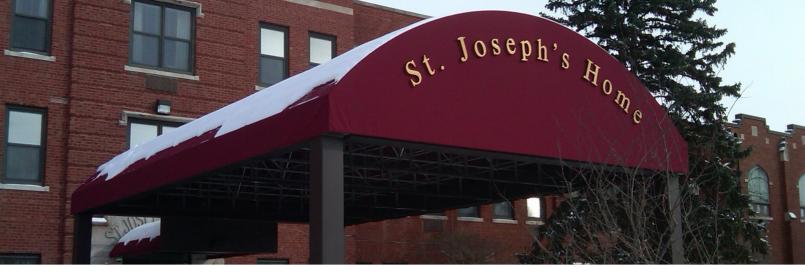

# **Welded Frame Fabric Awning Series**

Our Welded Frame Fabric Awnings are created with simplicity in mind. The aluminum frame supports premium fabic panels and is attached to your structure with easy to manage mounting brackets. Ideal for patios, exits, storefronts, and more, our Welded Frame Fabric Awnings enhance any space with their clean lines and modern aesthetic.

Sizes: Fully Customizable.

**Structure:** Pre-fabricated, 1" Aluminum Square Tubing.

Fabric Attachment: Standard staped fabric system, with premium vinyl inserts. Optional Lace-On system.

Fabric Choices: Patio 500, Sunbrella, Cooley Brite, & Exotic Plus.