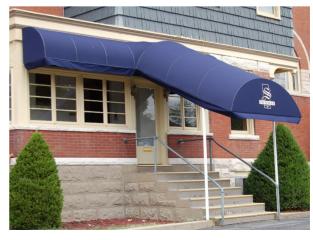

# **Welded Frame Fabric Awning Series**

Our Welded Frame Fabric Awnings are created with simplicity in mind. The aluminum frame supports premium fabic panels and is attached to your structure with easy to manage mounting brackets. Ideal for patios, exits, storefronts, and more, our Welded Frame Fabric Awnings enhance any space with their clean lines and modern aesthetic.

Sizes: Fully Customizable.

**Structure:** Pre-fabricated, 1" Aluminum Square Tubing.

Fabric Attachment: Standard staped fabric system, with premium vinyl inserts. Optional Lace-On system.

Fabric Choices: Patio 500, Sunbrella, Cooley Brite, & Exotic Plus.