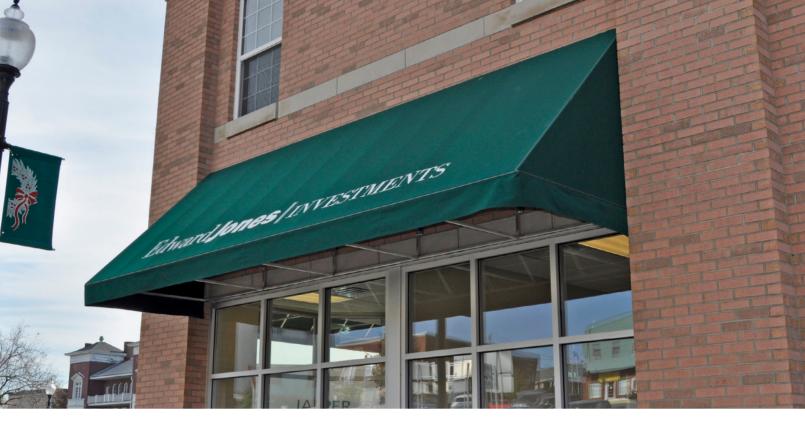

# **Welded Frame Fabric Awning Series**

Our Welded Frame Fabric Awnings are created with simplicity in mind. The aluminum frame supports premium fabic panels and is attached to your structure with easy to manage mounting brackets. Ideal for patios, exits, storefronts, and more, our Welded Frame Fabric Awnings enhance any space with their clean lines and modern aesthetic.

**Graphic Options:** Vinyl or Painted Graphics depending on fabric choice.