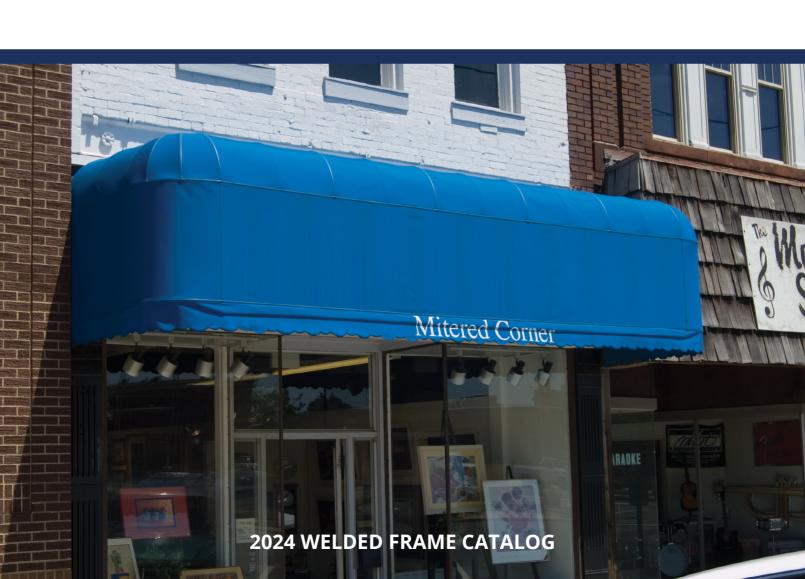

# **Welded Frame Fabric Awning Series**

Our Welded Frame Fabric Awnings are created with simplicity in mind. The aluminum frame supports premium fabic panels and is attached to your structure with easy to manage mounting brackets. Ideal for patios, exits, storefronts, and more, our Welded Frame Fabric Awnings enhance any space with their clean lines and modern aesthetic.