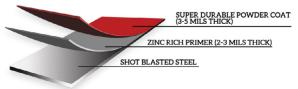

#### Premium Frame & Railing Finish (up charge)

A 2-3 mil thick zinc rich primer is applied prior to a final standard color coat. This premium finish enhances the ability of your structure to combat even the harshest environments and has withstood over 10,000 hours in our salt/fog test chamber. This primer prevents rust from forming and spreading in the event of nicks and scratches in the color coat, providing the ultimate in prefinished steel structure coatings.

#### Standard Frame & Railing Finish

# SUPER DURABLE POWDER COAT (6-9 MILS THICK) CHEMICALLY PRE-TREATED ALUMINUM OR GALVANIZED STEEL

#### Premium Frame & Railing Finish (up charge)