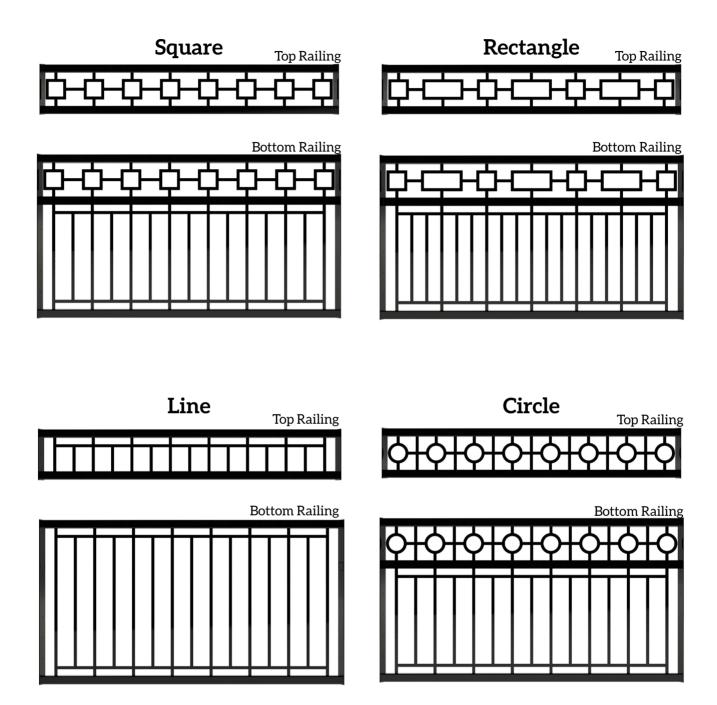

# AMERICANA

Elements for Life Outside®





## STEEL RAILING PRODUCT FEATURES

Sizes: Varies, almost unlimited size options

**Structure:** Pre-fabricated, powder coated steel, 3/16" thick.

Frame: 2x2" Tubular Steel Mounts: 3/16" thick steel





# **Standard Railing Designs**



# Frame, Post, & Railing Style



# Frame & Railing Finishes

#### Standard: Super durable frame & railing finishes:

The anti-graffiti, super durable polyester TGIC finish, is a powder that is applied 6-9 mils thick then cured at 400 degrees until fused into a smooth glossy permeate coating. This coating meets AAMA 2604-2 specifications and has a much longer life expectancy than the industries standard TGIC. This anti-graffiti coating provides an outstanding finish.

The smooth glossy surface can withstand numerous cleanups with the use of our proprietary chemical cleaner without altering the finish. Paint and marker can be removed completely with only a slight reduction in gloss.

The architectural matte, super durable polyester TGIC finish, is a powder that is applied 6-9 mils thick t