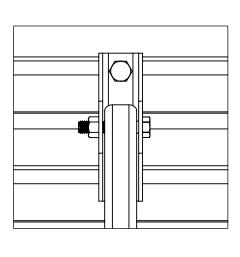

|                         |                  |            |                      |             |
|------|----------|-------------------------------------------------------------------------------------------|--------------------|-------------------------|------------------|------------|----------------------|-------------|
|      | ENGINEER | AMERICANA OUTDOORS                                                                        | PROJECT / LOCATION | MODEL  IMPERIAL MARQUEE | DWG. NO.         | DRAWN BY   | DRAWN DATE 9/25/2024 | SHEET       |
|      |          | ADDRESS: #2 INDUSTRIAL DRIVE SALEM, IL 62881 PHONE: (800) 851-0865 WEB: www.americana.com |                    | WALL MOUNTS             | JOB NO. P.O. NO. | CHECKED BY | REVISE DATE          | OF 4 SHEETS |









# **RESIDENTIAL WALL MOUNT DETAIL**

# RESIDENTIAL WALL CIRCLE WALL PLATE MOUNT DETAIL







### RESIDENTIAL WALL SQUARE WALL PLATE MOUNT DETAIL

# RESIDENTIAL WALL DIAMOND WALL PLATE MOUNT DETAIL

| ENGINEER | MANUFACTURER                                                             | PROJECT / LOCATION | MODEL            | DWG. NO. | DRAWN BY   | DRAWN DATE  |
|----------|--------------------------------------------------------------------------|--------------------|------------------|----------|------------|-------------|
| ENGINEER |                                                                          | PROJECT / LOCATION | MODEL            | DWG. NO. |            |             |
|          | AMERICANA OUTDOORS                                                       |