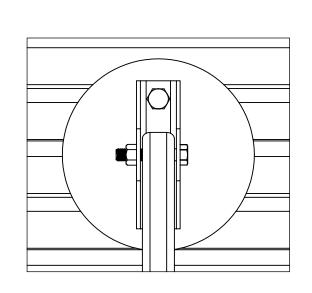

|                         |                  |            |                      |             |
|------|----------|-------------------------------------------------------------------------------------------|--------------------|-------------------------|------------------|------------|----------------------|-------------|
|      | ENGINEER | AMERICANA OUTDOORS                                                                        | PROJECT / LOCATION | MODEL  IMPERIAL MARQUEE | DWG. NO.         | DRAWN BY   | DRAWN DATE 9/25/2024 | SHEET       |
|      |          | ADDRESS: #2 INDUSTRIAL DRIVE SALEM, IL 62881 PHONE: (800) 851-0865 WEB: www.americana.com |                    | WALL MOUNTS             | JOB NO. P.O. NO. | CHECKED BY | REVISE DATE          | OF 4 SHEETS |









# **RESIDENTIAL WALL MOUNT DETAIL**

# RESIDENTIAL WALL CIRCLE WALL PLATE MOUNT DETAIL







### RESIDENTIAL WALL SQUARE WALL PLATE MOUNT DETAIL

# RESIDENTIAL WALL DIAMOND WALL PLATE MOUNT DETAIL

| ENGINEER | MANUFACTURER                                                             | PROJECT / LOCATION | MODEL            | DWG. NO. | DRAWN BY   | DRAWN DATE  |
|----------|--------------------------------------------------------------------------|--------------------|------------------|----------|------------|-------------|
| ENGINEER |                                                                          | PROJECT / LOCATION | MODEL            | DWG. NO. |            |             |
|          | AMERICANA OUTDOORS                                                       |