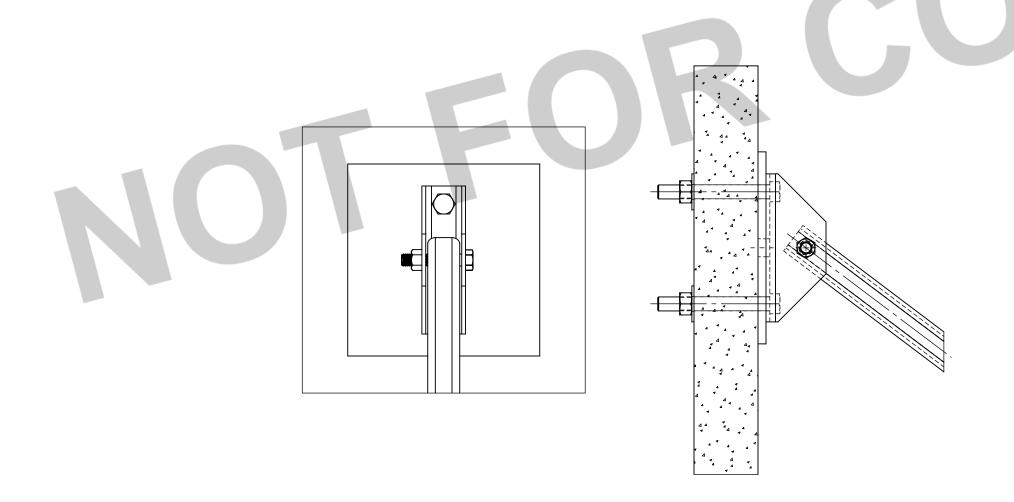

# **BRICK WALL MOUNT DETAIL**

# BRICK WALL CIRCLE WALL PLATE MOUNT DETAIL

# BRICK WALL SQUARE WALL PLATE MOUNT DETAIL

# BRICK WALL DIAMOND WALL PLATE MOUNT DETAIL

| ENGINEER | MANUFACTURER                                 | PROJECT / LOCATION | MODEL            | DWG. NO. | DRAWN BY   | DRAWN DATE  | SHEE |
|----------|----------------------------------------------|--------------------|------------------|----------|------------|-------------|------|
|          | AMERICANA OUTDOORS                           | NDIVE              | IMPERIAL MARQUEE | IOP NO   | DR         | 9/25/2024   |      |
|          | ADDRESS: #2 INDUSTRIAL DI<br>SALEM, IL 62881 |                    | WALL MOUNTS      | JOB NO.  | CHECKED BY | REVISE DATE | B    |
|          | SALEIVI, IL 0200 I                           |                    |                  |          |            |             |      |
|          | PHONE: (800) 851-0865 WEB: www.americana.com |                    | WALL MOONTO      | P.O. NO. |            |             | OF   |