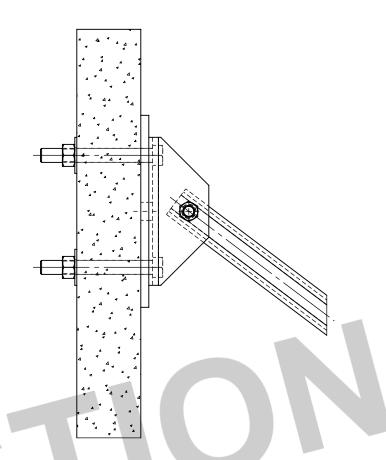

|                    |                         |                   |            |                      |             |
|------|----------|----------------------------------------------------------------|--------------------|-------------------------|-------------------|------------|----------------------|-------------|
|      | ENGINEER | MANUFACTURER  AMERICANA OUTDOORS  ADDRESS: #2 INDUSTRIAL DRIVE | PROJECT / LOCATION | MODEL  IMPERIAL MARQUEE | DWG. NO.  JOB NO. | DRAWN BY   | DRAWN DATE 9/25/2024 | SHEET       |
|      |          | SALEM, IL 62881 PHONE: (800) 851-0865 WEB: www.americana.com   |                    | WALL MOUNTS             | P.O. NO.          | CHECKED BY | REVISE DATE          | OF 4 SHEETS |



# **TILT-UP WALL MOUNT DETAIL**





# TILT-UP WALL CIRCLE WALL PLATE MOUNT DETAIL



### TILT-UP WALL SQUARE WALL PLATE MOUNT DETAIL





| SEAL |          |                                                                                           |                    |                         |                  |            |                      |             |
|------|----------|-------------------------------------------------------------------------------------------|--------------------|-------------------------|------------------|------------|----------------------|-------------|
|      | ENGINEER | AMERICANA OUTDOORS                                                                        | PROJECT / LOCATION | MODEL  IMPERIAL MARQUEE | DWG. NO.         | DRAWN BY   | DRAWN DATE 9/25/2024 | SHEET       |
|      |