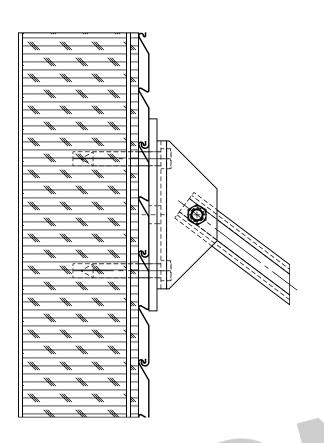

|                         |                  |            |                      |             |
|------|----------|-------------------------------------------------------------------------------------------|--------------------|-------------------------|------------------|------------|----------------------|-------------|
|      | ENGINEER | AMERICANA OUTDOORS                                                                        | PROJECT / LOCATION | MODEL  IMPERIAL MARQUEE | DWG. NO.         | DRAWN BY   | DRAWN DATE 9/25/2024 | SHEET       |
|      |          | ADDRESS: #2 INDUSTRIAL DRIVE SALEM, IL 62881 PHONE: (800) 851-0865 WEB: www.americana.com |                    | WALL MOUNTS             | JOB NO. P.O. NO. | CHECKED BY | REVISE DATE          | OF 4 SHEETS |









# **RESIDENTIAL WALL MOUNT DETAIL**

# RESIDENTIAL WALL CIRCLE WALL PLATE MOUNT DETAIL







### RESIDENTIAL WALL SQUARE WALL PLATE MOUNT DETAIL

# RESIDENTIAL WALL DIAMOND WALL PLATE MOUNT DETAIL

| ENGINEER | MANUFACTURER                                                             | PROJECT / LOCATION | MODEL            | DWG. NO. | DRAWN BY   | DRAWN DATE  |
|----------|--------------------------------------------------------------------------|--------------------|------------------|----------|------------|-------------|
| ENGINEER |                                                                          | PROJECT / LOCATION | MODEL            | DWG. NO. |            |             |
|          | AMERICANA OUTDOORS                                                       |