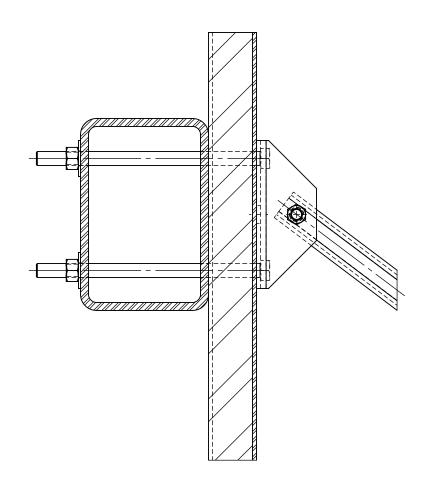

NO. | DRAWN BY   | DRAWN DATE  | SHEE |
|----------|----------------------------------------------|--------------------|------------------|----------|------------|-------------|------|
|          | AMERICANA OUTDOORS                           | NDIVE              | IMPERIAL MARQUEE | IOP NO   | DR         | 9/25/2024   |      |
|          | ADDRESS: #2 INDUSTRIAL DI<br>SALEM, IL 62881 |                    | WALL MOUNTS      | JOB NO.  | CHECKED BY | REVISE DATE | B    |
|          | SALEIVI, IL 0200 I                           |                    |                  |          |            |             |      |
|          | PHONE: (800) 851-0865 WEB: www.americana.com |                    | WALL MOONTO      | P.O. NO. |            |             | OF   |

#### METAL WALL SIDING PROFILE









#### **METAL WALL MOUNT DETAIL**







# METAL WALL SQUARE WALL PLATE MOUNT DETAIL

#### METAL WALL DIAMOND WALL PLATE MOUNT DETAIL

| SEAL |          |                                                                |                    |                         |                   |            |                      |             |
|------|----------|----------------------------------------------------------------|--------------------|-------------------------|-------------------|------------|----------------------|-------------|
|      | ENGINEER | MANUFACTURER  AMERICANA OUTDOORS  ADDRESS: #2 INDUSTRIAL DRIVE | PROJECT / LOCATION | MODEL  IMPERIAL MARQUEE | DWG. NO.  JOB NO. | DRAWN BY   | DRAWN DATE 9/25/2024 | SHEET       |
|      |          | SALEM, IL 62881 PHONE: (800) 851-0