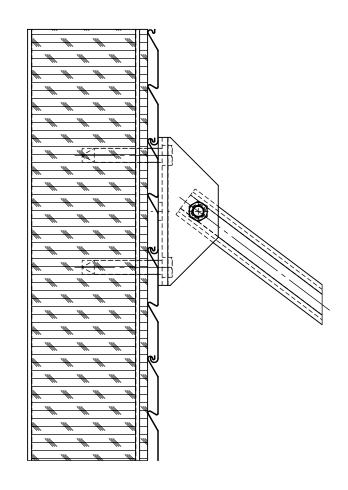

|                         |                  |            |                      |             |
|------|----------|-------------------------------------------------------------------------------------------|--------------------|-------------------------|------------------|------------|----------------------|-------------|
|      | ENGINEER | AMERICANA OUTDOORS                                                                        | PROJECT / LOCATION | MODEL  IMPERIAL MARQUEE | DWG. NO.         | DRAWN BY   | DRAWN DATE 9/25/2024 | SHEET       |
|      |          | ADDRESS: #2 INDUSTRIAL DRIVE SALEM, IL 62881 PHONE: (800) 851-0865 WEB: www.americana.com |                    | WALL MOUNTS             | JOB NO. P.O. NO. | CHECKED BY | REVISE DATE          | OF 4 SHEETS |









# **RESIDENTIAL WALL MOUNT DETAIL**

# RESIDENTIAL WALL CIRCLE WALL PLATE MOUNT DETAIL







### RESIDENTIAL WALL SQUARE WALL PLATE MOUNT DETAIL

# RESIDENTIAL WALL DIAMOND WALL PLATE MOUNT DETAIL

| ENGINEER | MANUFACTURER                                                             | PROJECT / LOCATION | MODEL            | DWG. NO. | DRAWN BY   | DRAWN DATE  |
|----------|--------------------------------------------------------------------------|--------------------|------------------|----------|------------|-------------|
| ENGINEER |                                                                          | PROJECT / LOCATION | MODEL            | DWG. NO. |            |             |
|          | AMERICANA OUTDOORS                                                       |