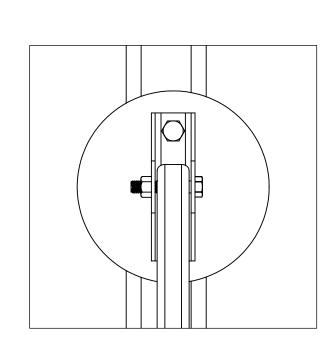

. | DRAWN BY   | DRAWN DATE  | SHEE |
|----------|----------------------------------------------|--------------------|------------------|----------|------------|-------------|------|
|          | AMERICANA OUTDOORS                           | NDIVE              | IMPERIAL MARQUEE | IOP NO   | DR         | 9/25/2024   |      |
|          | ADDRESS: #2 INDUSTRIAL DI<br>SALEM, IL 62881 |                    | WALL MOUNTS      | JOB NO.  | CHECKED BY | REVISE DATE | B    |
|          | SALEIVI, IL 0200 I                           |                    |                  |          |            |             |      |
|          | PHONE: (800) 851-0865 WEB: www.americana.com |                    | WALL MOONTO      | P.O. NO. |            |             | OF   |

#### METAL WALL SIDING PROFILE









#### **METAL WALL MOUNT DETAIL**







# METAL WALL SQUARE WALL PLATE MOUNT DETAIL

#### METAL WALL DIAMOND WALL PLATE MOUNT DETAIL

| SEAL |          |                                                                |                    |                         |                   |            |                      |             |
|------|----------|----------------------------------------------------------------|--------------------|-------------------------|-------------------|------------|----------------------|-------------|
|      | ENGINEER | MANUFACTURER  AMERICANA OUTDOORS  ADDRESS: #2 INDUSTRIAL DRIVE | PROJECT / LOCATION | MODEL  IMPERIAL MARQUEE | DWG. NO.  JOB NO. | DRAWN BY   | DRAWN DATE 9/25/2024 | SHEET       |
|      |          | SALEM, IL 62881 PHONE: (800) 851-086