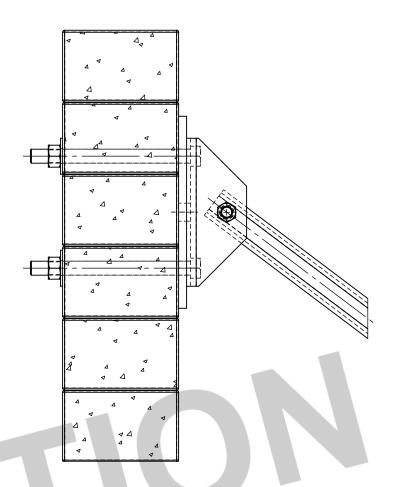

# **BRICK WALL MOUNT DETAIL**



# BRICK WALL CIRCLE WALL PLATE MOUNT DETAIL





# BRICK WALL SQUARE WALL PLATE MOUNT DETAIL

# BRICK WALL DIAMOND WALL PLATE MOUNT DETAIL

| ENGINEER | MANUFACTURER                                 | PROJECT / LOCATION | MODEL            | DWG. NO. | DRAWN BY   | DRAWN DATE  | SHEE |
|----------|----------------------------------------------|--------------------|------------------|----------|------------|-------------|------|
|          | AMERICANA OUTDOORS                           | NDIVE              | IMPERIAL MARQUEE | IOP NO   | DR         | 9/25/2024   |      |
|          | ADDRESS: #2 INDUSTRIAL DI<br>SALEM, IL 62881 |                    | WALL MOUNTS      | JOB NO.  | CHECKED BY | REVISE DATE | B    |
|          | SALEIVI, IL 0200 I