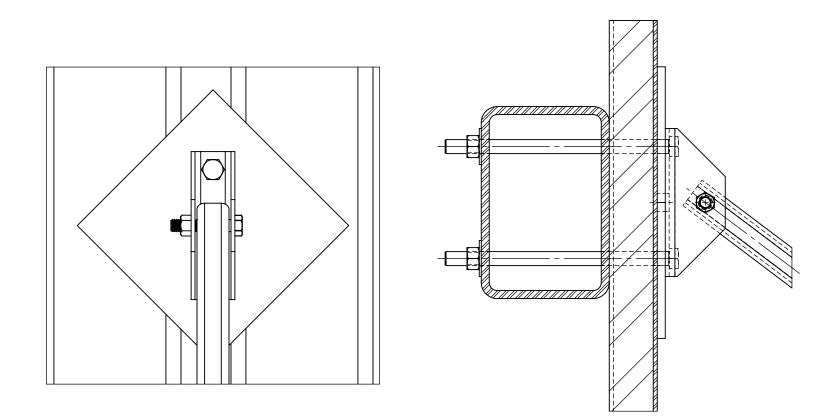

# BRICK WALL DIAMOND WALL PLATE MOUNT DETAIL

| ENGINEER | MANUFACTURER                                 | PROJECT / LOCATION | MODEL            | DWG. NO. | DRAWN BY   | DRAWN DATE  | SHEE |
|----------|----------------------------------------------|--------------------|------------------|----------|------------|-------------|------|
|          | AMERICANA OUTDOORS                           | NDIVE              | IMPERIAL MARQUEE | IOP NO   | DR         | 9/25/2024   |      |
|          | ADDRESS: #2 INDUSTRIAL DI<br>SALEM, IL 62881 |                    | WALL MOUNTS      | JOB NO.  | CHECKED BY | REVISE DATE | B    |
|          | SALEIVI, IL 0200 I                           |                    |                  |          |            |             |      |
|          | PHONE: (800) 851-0865 WEB: www.americana.com |                    | WALL MOONTO      | P.O. NO. |            |             | OF   |