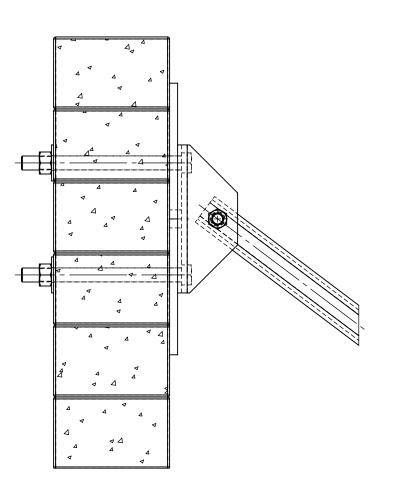

# **BRICK WALL MOUNT DETAIL**



# BRICK WALL CIRCLE WALL PLATE MOUNT DETAIL





# BRICK WALL SQUARE WALL PLATE MOUNT DETAIL

# BRICK WALL DIAMOND WALL PLATE MOUNT DETAIL

| ENGINEER | MANUFACTURER                                 | PROJECT / LOCATION | MODEL            | DWG. NO. | DRAWN BY   | DRAWN DATE  | SHEE |
|----------|----------------------------------------------|--------------------|------------------|----------|------------|-------------|------|
|          | AMERICANA OUTDOORS                           | NDIVE              | IMPERIAL MARQUEE | IOP NO   | DR         | 9/25/2024   |      |
|          | ADDRESS: #2 INDUSTRIAL DI<br>SALEM, IL 62881 |                    | WALL MOUNTS      | JOB NO.  | CHECKED BY | REVISE DATE | B    |
|          | SALEIVI, IL 0200 I                           |                    |                  |          |            |