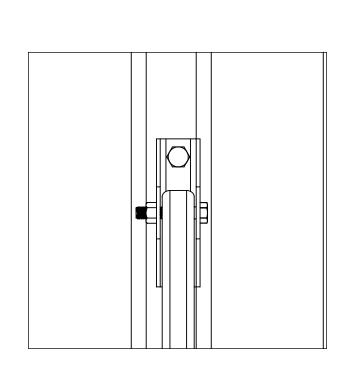

. NO. | DRAWN BY   | DRAWN DATE  | SHEE |
|----------|----------------------------------------------|--------------------|------------------|----------|------------|-------------|------|
|          | AMERICANA OUTDOORS                           | NDIVE              | IMPERIAL MARQUEE | IOP NO   | DR         | 9/25/2024   |      |
|          | ADDRESS: #2 INDUSTRIAL DI<br>SALEM, IL 62881 |                    | WALL MOUNTS      | JOB NO.  | CHECKED BY | REVISE DATE | B    |
|          | SALEIVI, IL 0200 I                           |                    |                  |          |            |             |      |
|          | PHONE: (800) 851-0865 WEB: www.americana.com |                    | WALL MOONTO      | P.O. NO. |            |             | OF   |

#### METAL WALL SIDING PROFILE









#### **METAL WALL MOUNT DETAIL**







# METAL WALL SQUARE WALL PLATE MOUNT DETAIL

#### METAL WALL DIAMOND WALL PLATE MOUNT DETAIL

| SEAL |          |                                                                |                    |                         |                   |            |                      |             |
|------|----------|----------------------------------------------------------------|--------------------|-------------------------|-------------------|------------|----------------------|-------------|
|      | ENGINEER | MANUFACTURER  AMERICANA OUTDOORS  ADDRESS: #2 INDUSTRIAL DRIVE | PROJECT / LOCATION | MODEL  IMPERIAL MARQUEE | DWG. NO.  JOB NO. | DRAWN BY   | DRAWN DATE 9/25/2024 | SHEET       |
|      |          | SALEM, IL 62881 PHONE: (800) 851