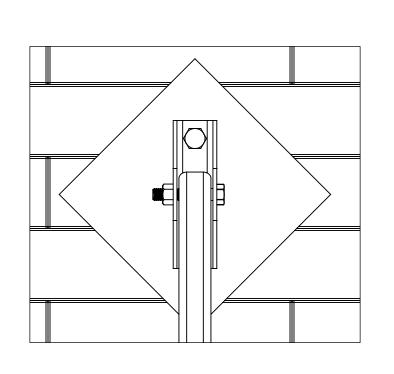

# BRICK WALL DIAMOND WALL PLATE MOUNT DETAIL

| ENGINEER | MANUFACTURER                                 | PROJECT / LOCATION | MODEL            | DWG. NO. | DRAWN BY   | DRAWN DATE  | SHEE |
|----------|----------------------------------------------|--------------------|------------------|----------|------------|-------------|------|
|          | AMERICANA OUTDOORS                           | NDIVE              | IMPERIAL MARQUEE | IOP NO   | DR         | 9/25/2024   |      |
|          | ADDRESS: #2 INDUSTRIAL DI<br>SALEM, IL 62881 |                    | WALL MOUNTS      | JOB NO.  | CHECKED BY | REVISE DATE | B    |
|          | SALEIVI, IL 0200 I                           |                    |                  |          |            |             |      |
|          | PHONE: (800) 851-0865 WEB: www.americana.com |                    | WALL MOONTO      | P.O. NO. |            |             | OF   |