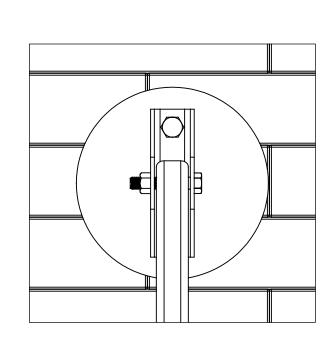

# **BRICK WALL MOUNT DETAIL**



# BRICK WALL CIRCLE WALL PLATE MOUNT DETAIL





# BRICK WALL SQUARE WALL PLATE MOUNT DETAIL

# BRICK WALL DIAMOND WALL PLATE MOUNT DETAIL

| ENGINEER | MANUFACTURER                                 | PROJECT / LOCATION | MODEL            | DWG. NO. | DRAWN BY   | DRAWN DATE  | SHEE |
|----------|----------------------------------------------|--------------------|------------------|----------|------------|-------------|------|
|          | AMERICANA OUTDOORS                           | NDIVE              | IMPERIAL MARQUEE | IOP NO   | DR         | 9/25/2024   |      |
|          | ADDRESS: #2 INDUSTRIAL DI<br>SALEM, IL 62881 |                    | WALL MOUNTS      | JOB NO.  | CHECKED BY | REVISE DATE | B    |
|          | SALEIVI, IL 0200 I