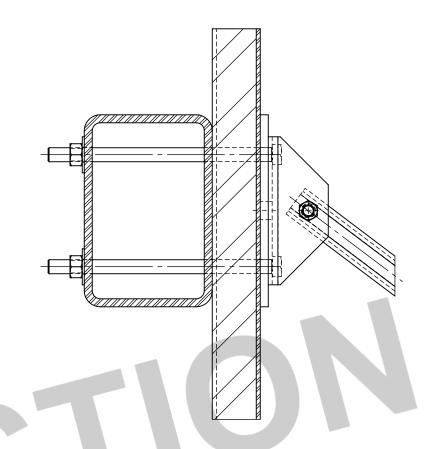

#### METAL WALL DIAMOND WALL PLATE MOUNT DETAIL

| SEAL |          |                                                                |                    |                         |                   |            |                      |             |
|------|----------|----------------------------------------------------------------|--------------------|-------------------------|-------------------|------------|----------------------|-------------|
|      | ENGINEER | MANUFACTURER  AMERICANA OUTDOORS  ADDRESS: #2 INDUSTRIAL DRIVE | PROJECT / LOCATION | MODEL  IMPERIAL MARQUEE | DWG. NO.  JOB NO. | DRAWN BY   | DRAWN DATE 9/25/2024 | SHEET       |
|      |          | SALEM, IL 62881 PHONE: (800) 851-0865 WEB: www.americana.com   |                    | WALL MOUNTS             | P.O. NO.          | CHECKED BY | REVISE DATE          | OF 4 SHEETS |