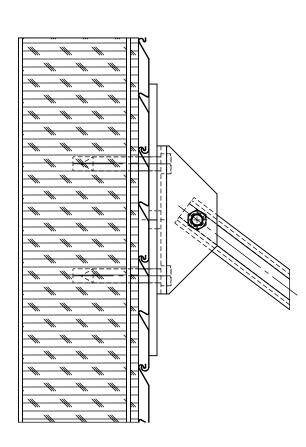

#### METAL WALL DIAMOND WALL PLATE MOUNT DETAIL

| SEAL |          |                                                                |                    |                         |                   |            |                      |             |
|------|----------|----------------------------------------------------------------|--------------------|-------------------------|-------------------|------------|----------------------|-------------|
|      | ENGINEER | MANUFACTURER  AMERICANA OUTDOORS  ADDRESS: #2 INDUSTRIAL DRIVE | PROJECT / LOCATION | MODEL  IMPERIAL MARQUEE | DWG. NO.  JOB NO. | DRAWN BY   | DRAWN DATE 9/25/2024 | SHEET       |
|      |          | SALEM, IL 62881 PHONE: (800) 851-0865 WEB: www.americana.com   |                    | WALL MOUNTS             | P.O. NO.          | CHECKED BY | REVISE DATE          | OF 4 SHEETS |