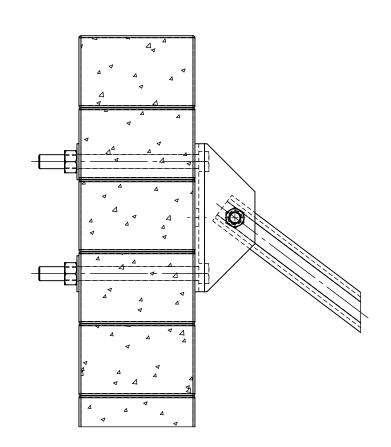

# **BRICK WALL MOUNT DETAIL**



# BRICK WALL CIRCLE WALL PLATE MOUNT DETAIL





# BRICK WALL SQUARE WALL PLATE MOUNT DETAIL

# BRICK WALL DIAMOND WALL PLATE MOUNT DETAIL

| ENGINEER | MANUFACTURER                                 | PROJECT / LOCATION | MODEL            | DWG. NO. | DRAWN BY   | DRAWN DATE  | SHEE |
|----------|----------------------------------------------|--------------------|------------------|----------|------------|-------------|------|
|          | AMERICANA OUTDOORS                           | NDIVE              | IMPERIAL MARQUEE | IOP NO   | DR         | 9/25/2024   |      |
|          | ADDRESS: #2 INDUSTRIAL DI<br>SALEM, IL 62881 |                    | WALL MOUNTS      | JOB NO.  | CHECKED BY | REVISE DATE | B    |
|          | SALEIVI, IL 0200 I