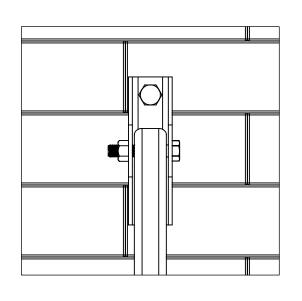

# **BRICK WALL MOUNT DETAIL**



# BRICK WALL CIRCLE WALL PLATE MOUNT DETAIL





# BRICK WALL SQUARE WALL PLATE MOUNT DETAIL

# BRICK WALL DIAMOND WALL PLATE MOUNT DETAIL

| ENGINEER | MANUFACTURER                                 | PROJECT / LOCATION | MODEL            | DWG. NO. | DRAWN BY   | DRAWN DATE  | SHEE |
|----------|----------------------------------------------|--------------------|------------------|----------|------------|-------------|------|
|          | AMERICANA OUTDOORS                           | NDIVE              | IMPERIAL MARQUEE | IOP NO   | DR         | 9/25/2024   |      |
|          | ADDRESS: #2 INDUSTRIAL DI<br>SALEM, IL 62881 |                    | WALL MOUNTS      | JOB NO.  | CHECKED BY | REVISE DATE | B    |
|          | SALEIVI, IL 0200 I