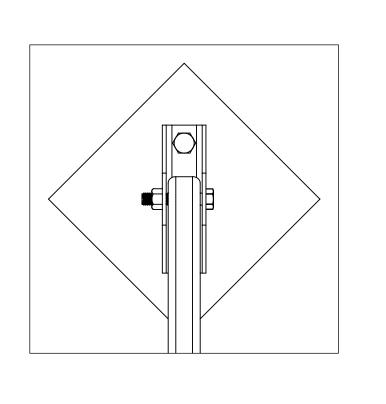

# BRICK WALL DIAMOND WALL PLATE MOUNT DETAIL

| ENGINEER | MANUFACTURER                                 | PROJECT / LOCATION | MODEL            | DWG. NO. | DRAWN BY   | DRAWN DATE  | SHEE |
|----------|----------------------------------------------|--------------------|------------------|----------|------------|-------------|------|
|          | AMERICANA OUTDOORS                           | NDIVE              | IMPERIAL MARQUEE | IOP NO   | DR         | 9/25/2024   |      |
|          | ADDRESS: #2 INDUSTRIAL DI<br>SALEM, IL 62881 |                    | WALL MOUNTS      | JOB NO.  | CHECKED BY | REVISE DATE | B    |
|          | SALEIVI, IL 0200 I                           |                    |                  |          |            |             |      |
|          | PHONE: (800) 851-0865 WEB: www.americana.com |                    | WALL MOONTO      | P.O. NO. |            |             | OF   |