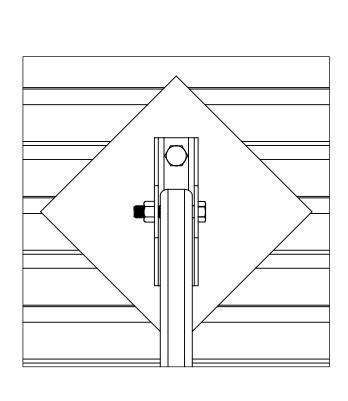

# BRICK WALL DIAMOND WALL PLATE MOUNT DETAIL

| ENGINEER | MANUFACTURER                                 | PROJECT / LOCATION | MODEL            | DWG. NO. | DRAWN BY   | DRAWN DATE  | SHEE |
|----------|----------------------------------------------|--------------------|------------------|----------|------------|-------------|------|
|          | AMERICANA OUTDOORS                           | NDIVE              | IMPERIAL MARQUEE | IOP NO   | DR         | 9/25/2024   |      |
|          | ADDRESS: #2 INDUSTRIAL DI<br>SALEM, IL 62881 |                    | WALL MOUNTS      | JOB NO.  | CHECKED BY | REVISE DATE | B    |
|          | SALEIVI, IL 0200 I                           |                    |                  |          |            |             |      |
|          | PHONE: (800) 851-0865 WEB: www.americana.com |                    | WALL MOONTO      | P.O. NO. |            |             | OF   |