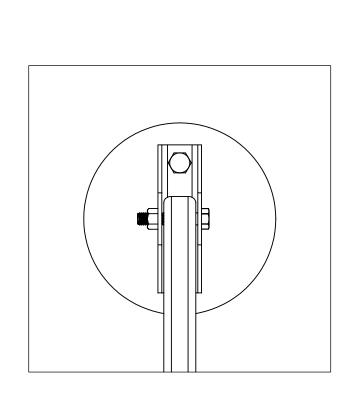

|                    |                         |                   |            |                      |             |
|------|----------|----------------------------------------------------------------|--------------------|-------------------------|-------------------|------------|----------------------|-------------|
|      | ENGINEER | MANUFACTURER  AMERICANA OUTDOORS  ADDRESS: #2 INDUSTRIAL DRIVE | PROJECT / LOCATION | MODEL  IMPERIAL MARQUEE | DWG. NO.  JOB NO. | DRAWN BY   | DRAWN DATE 9/25/2024 | SHEET       |
|      |          | SALEM, IL 62881 PHONE: (800) 851-0865 WEB: www.americana.com   |                    | WALL MOUNTS             | P.O. NO.          | CHECKED BY | REVISE DATE          | OF 4 SHEETS |



# **TILT-UP WALL MOUNT DETAIL**





# TILT-UP WALL CIRCLE WALL PLATE MOUNT DETAIL



### TILT-UP WALL SQUARE WALL PLATE MOUNT DETAIL





| SEAL |          |                                                                                           |                    |                         |                  |            |                      |             |
|------|----------|-------------------------------------------------------------------------------------------|--------------------|-------------------------|------------------|------------|----------------------|-------------|
|      | ENGINEER | AMERICANA OUTDOORS                                                                        | PROJECT / LOCATION | MODEL  IMPERIAL MARQUEE | DWG. NO.         | DRAWN BY   | DRAWN DATE 9/25/2024 | SHEET       |
|      |