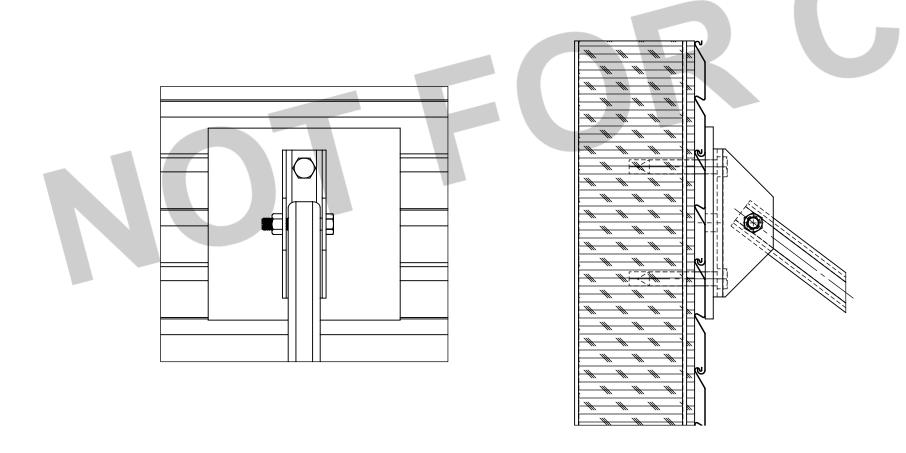

|             |
|------|----------|-------------------------------------------------------------------------------------------|--------------------|-------------------------|------------------|------------|----------------------|-------------|
|      | ENGINEER | AMERICANA OUTDOORS                                                                        | PROJECT / LOCATION | MODEL  IMPERIAL MARQUEE | DWG. NO.         | DRAWN BY   | DRAWN DATE 9/25/2024 | SHEET       |
|      |          | ADDRESS: #2 INDUSTRIAL DRIVE SALEM, IL 62881 PHONE: (800) 851-0865 WEB: www.americana.com |                    | WALL MOUNTS             | JOB NO. P.O. NO. | CHECKED BY | REVISE DATE          | OF 4 SHEETS |









# **RESIDENTIAL WALL MOUNT DETAIL**

# RESIDENTIAL WALL CIRCLE WALL PLATE MOUNT DETAIL







### RESIDENTIAL WALL SQUARE WALL PLATE MOUNT DETAIL

# RESIDENTIAL WALL DIAMOND WALL PLATE MOUNT DETAIL

| ENGINEER | MANUFACTURER                                                             | PROJECT / LOCATION | MODEL            | DWG. NO. | DRAWN BY   | DRAWN DATE  |
|----------|--------------------------------------------------------------------------|--------------------|------------------|----------|------------|-------------|
| ENGINEER |                                                                          | PROJECT / LOCATION | MODEL            | DWG. NO. |            |             |
|          | AMERICANA OUTDOORS                                                       |                    | IMPERIAL MARQUEE | JOB NO.  | DR         | 9/25/2024   |
|          | ADDRESS: #2