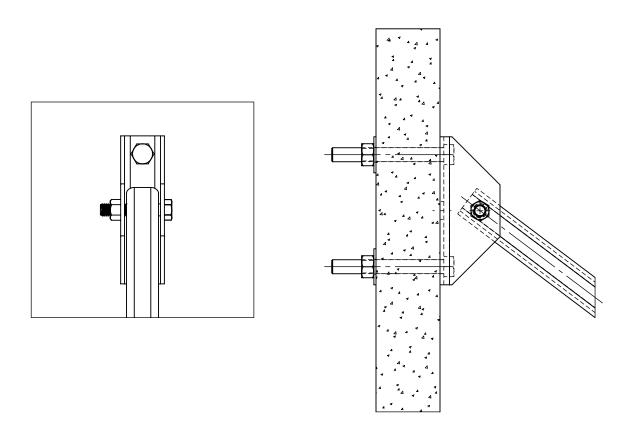

|                                                                |                    |                         |                   |            |                      |             |
|------|----------|----------------------------------------------------------------|--------------------|-------------------------|-------------------|------------|----------------------|-------------|
|      | ENGINEER | MANUFACTURER  AMERICANA OUTDOORS  ADDRESS: #2 INDUSTRIAL DRIVE | PROJECT / LOCATION | MODEL  IMPERIAL MARQUEE | DWG. NO.  JOB NO. | DRAWN BY   | DRAWN DATE 9/25/2024 | SHEET       |
|      |          | SALEM, IL 62881 PHONE: (800) 851-0865 WEB: www.americana.com   |                    | WALL MOUNTS             | P.O. NO.          | CHECKED BY | REVISE DATE          | OF 4 SHEETS |



# **TILT-UP WALL MOUNT DETAIL**





# TILT-UP WALL CIRCLE WALL PLATE MOUNT DETAIL



### TILT-UP WALL SQUARE WALL PLATE MOUNT DETAIL





| SEAL |          |                                                                                           |                    |                         |                  |            |                      |             |
|------|----------|-------------------------------------------------------------------------------------------|--------------------|-------------------------|------------------|------------|----------------------|-------------|
|      | ENGINEER | AMERICANA OUTDOORS                                                                        | PROJECT / LOCATION | MODEL  IMPERIAL MARQUEE | DWG. NO.         | DRAWN BY   | DRAWN DATE 9