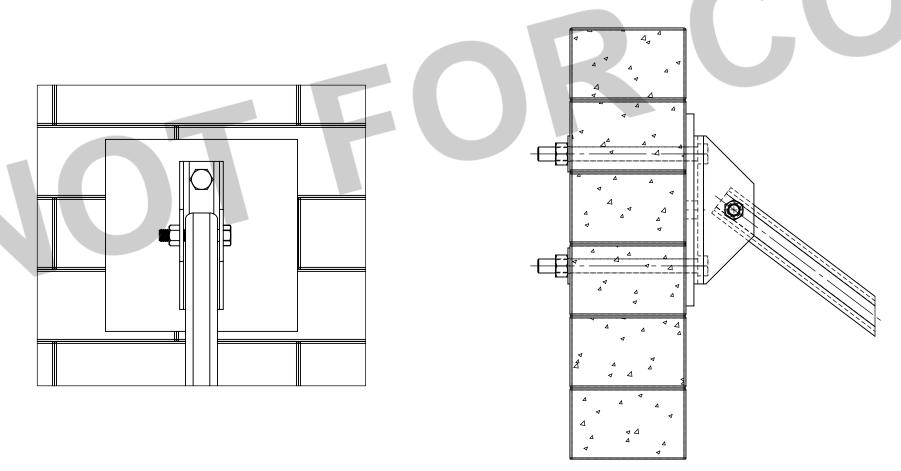

# **BRICK WALL MOUNT DETAIL**

# BRICK WALL CIRCLE WALL PLATE MOUNT DETAIL

# BRICK WALL SQUARE WALL PLATE MOUNT DETAIL

# BRICK WALL DIAMOND WALL PLATE MOUNT DETAIL

| ENGINEER | MANUFACTURER                                 | PROJECT / LOCATION | MODEL            | DWG. NO. | DRAWN BY   | DRAWN DATE  | SHEE |
|----------|----------------------------------------------|--------------------|------------------|----------|------------|-------------|------|
|          | AMERICANA OUTDOORS                           | NDIVE              | IMPERIAL MARQUEE | IOP NO   | DR         | 9/25/2024   |      |
|          | ADDRESS: #2 INDUSTRIAL DI<br>SALEM, IL 62881 |                    | WALL MOUNTS      | JOB NO.  | CHECKED BY | REVISE DATE | B    |
|          | SALEIVI, IL 0200 I                           |                    |                  |          |            |             |      |
|          | PHONE: (800) 851-0865 WEB: www.americana.com |                    | WALL MOONTO      | P.O. NO. |            |             | OF   |